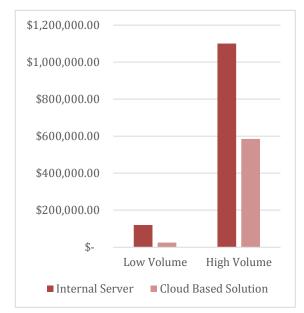

Faxolution for Windows: Send faxes from Microsoft

Office or any other Windows application

**Typical Scenario**Internal Fax Servers vs. Cloud-Based Solution